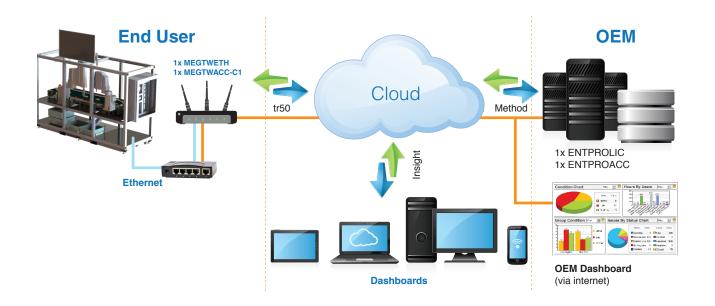

## **IoT Gateway**

IoT Gateway offers a simple way to connect machine assets in the cloud, and uses a configurable web-based portal and dashboard for centralized management and contextualized visualization.

| Model Number     | Description                                      |
|------------------|--------------------------------------------------|
| MEGTWETH (*1)    | IoT Gateway Bundle Ethernet up to 5 connections  |
| MEGTWCELL (*1)   | IoT Gateway Bundle Cellular up to 5 connections  |
| MEGTWACC-C1 (*2) | Annual Support per IoT Gateway                   |
| ENTPROLIC        | Enterprise Gateway Pro Light (Up to 200 Devices) |
| ENTPROACC (*2)   | Enterprise Gateway Pro Light – Annual Support    |

## Notes

- 1. Basic license MEGTWACC-C1 must be purchased with IoT Gateway in order to utilize Cloud services
- 2. Annual agreement is a renewable service on a yearly basis. Customers may request termination of their yearly contract at least one month in advance of the end date. And the end date of a terminated contract, the customer account is closed and all associated options are lost.