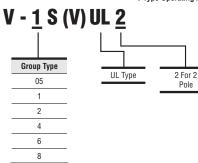

# **MCCB** Operating Handles

#### **F-Type Operating Handles**

- Mounting type: Circuit Breaker Mount Type
- Structure in which the operating handle and the operating section are mounted on the circuit breaker body • Panel door open state
  - State where both the operating handle and the operating section are attached on the breaker body

## V-Type Operating Handle

- Mounting type: Door Mount Type Structure in which the operating section is mounted on the circuit breaker body and the operating handle is mounted on the panel door
- Panel door open state
  State where the operating here
  - State where the operating handle is attached on the door and the operating section on the circuit breaker body

### **Part Number Structure**





#### **Extension Kits**

| Model Number | Applicable Handles | Stocked Item |
|--------------|--------------------|--------------|
| V-AD3S       | V-03 – V-02        | S            |
| V-AD3L       | V-04 – V-06        | S            |





V-Type Operating Handle