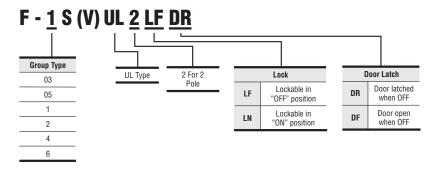

# **MCCB** Operating Handles

#### **F-Type Operating Handles**

- Mounting type: Circuit Breaker Mount Type
- Structure in which the operating handle and the operating section are mounted on the circuit breaker body • Panel door open state
  - State where both the operating handle and the operating section are attached on the breaker body

## V-Type Operating Handle

- Mounting type: Door Mount Type Structure in which the operating section is mounted on the circuit breaker body and the operating handle is mounted on the panel door
- Panel door open state
  State where the operating here
  - State where the operating handle is attached on the door and the operating section on the circuit breaker body

### **Part Number Structure**





#### **Extension Kits**

| Model Number | Applicable Handles | Stocked Item |
|--------------|--------------------|--------------|
| V-AD3S       | V-03 – V-02        | S            |
| V-AD3L       | V-04 – V-06        | S            |





V-Type Operating Handle